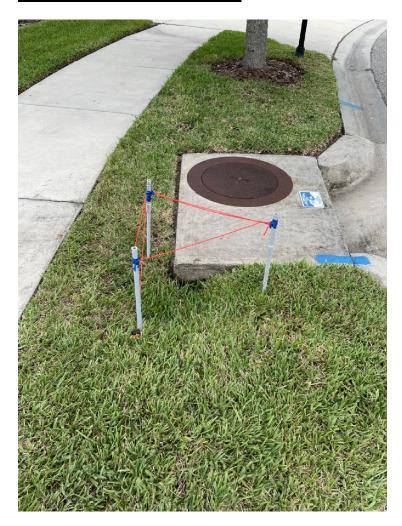

ater, contractor will visually inspect both the interior of the structure and interior of the downstream pipe.

If deficiencies are found within the structure, Stantec recommends repairing with an injection grout, and hydraulic cement treatment to prevent future intrusion into the structure. If a deficiency is found within a downstream pipe joint, due to the extreme depth of the pipe, we'd recommend using a CIPP lining method to repair the pipe internally and prevent future intrusion. Once repairs are completed, contractor will restore the void around the exterior the structure with compacted fill and St. Augustine sod.

### Existing 18" RCP Storm System at 8202 Bluevine Sky Drive



## **Existing Storm System**





## 2018 Depression at Structure



**Current Depression at Structure** 



## **Current Condition Inside Structure**



## Suncoast Pool Service

P.O. Box 224 Elfers, FL 34680

## **Invoice**

| Date      | Invoice # |
|-----------|-----------|
| 9/29/2023 | 9706      |

Bill To

Connerton West CDD
3434 Colwell Ave
Suite 200
Tampa, FL. 33614

| P.O. No.     | Terms  | Project |
|--------------|--------|---------|
| October 2023 | Net 30 |         |

| Quantity          | Description                                                                          | L                        | Rate    |        | Amount   |
|-------------------|--------------------------------------------------------------------------------------|--------------------------|---------|--------|----------|
| 1                 | Fountain Service to include chemical balance, debris remoperation