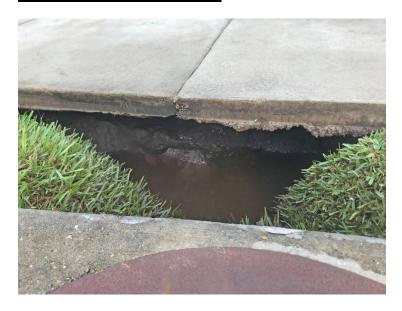

nce the pipe and structure are free of water, contractor will visually inspect both the interior of the structure and interior of the downstream pipe.

If deficiencies are found within the structure, Stantec recommends repairing with an injection grout, and hydraulic cement treatment to prevent future intrusion into the structure. If a deficiency is found within a downstream pipe joint, due to the extreme depth of the pipe, we'd recommend using a CIPP lining method to repair the pipe internally and prevent future intrusion. Once repairs are completed, contractor will restore the void around the exterior the structure with compacted fill and St. Augustine sod.

### Existing 18" RCP Storm System at 8202 Bluevine Sky Drive



## **Existing Storm System**





## 2018 Depression at Structure



**Current Depression at Structure** 



## **Current Condition Inside Structure**



## Suncoast Pool Service

P.O. Box 224 Elfers, FL 34680

## **Invoice**

| Date      | Invoice # |
|-----------|-----------|
| 9/29/2023 | 9706      |

Bill To

Connerton West CDD
3434 Colwell Ave
Suite 200
Tampa, FL. 33614

| P.O. No.     | Terms  | Project |
|--------------|--------|---------|
| October 2023 | Net 30 |         |

| Quantity          | Description                                                                          | L                        | Rate    |        | Amount   |
|-------------------|--------------------------------------------------------------------------------------|--------------------------|---------|--------|----------|
| 1                 | Fountain Service to inclu