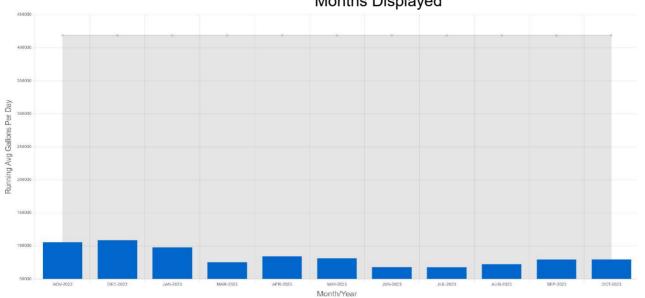

| 1.<br>2.<br>3.<br>4. | CALL TO ORDER/ROLL CALL AUDIENCE COMMENTS BUSINESS ITEMS STAFF REPORTS                                      |
|----------------------|-------------------------------------------------------------------------------------------------------------|
|                      | A. Review of Aquatics Report                                                                                |
|                      | 1. Update on Pond M20                                                                                       |
|                      | B. Review of Field Inspection ReportTab 2                                                                   |
|                      | <ol> <li>Landscape Response to Field Inspection Report</li> </ol>                                           |
|                      | (Under Separate Cover)                                                                                      |
|                      | 2. Review of Yellowstone Landscape ReportTab 3                                                              |
|                      | 3. Consideration of Yellowstone's Proposals                                                                 |
|                      | C. Review of Irrigation Report                                                                              |
|                      | 1. Review of Water Data Report                                                                              |
|                      | D. Review of Property Maintenance Report                                                                    |
|                      | E. Review of District Engineer Report                                                                       |
|                      | Update on Signs     F. District Counsel                                                                     |
|                      |                                                                                                             |
|                      | <ul><li>G. District Manager</li><li>1. Review of District Manager Report &amp; Monthly Financials</li></ul> |
|                      | (Under Separate Cover)                                                                                      |
| 5.                   | BUSINESS ADMINISTRATION                                                                                     |
| <b>J</b> .           | A. Consideration of Minutes of the Board of Supervisors'                                                    |
|                      | Regular Meeting held on November 6, 2023                                                                    |
|                      | B. Consideration of Operation and Maintenance                                                               |
|                      | Expenditures for October 2023                                                                               |
| 6                    | SUPERVISOR REQUESTS                                                                                         |