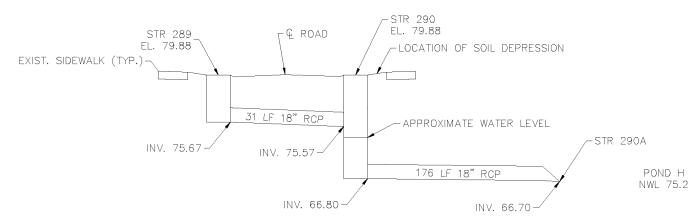

18" pipe at the outfall of Pond H. Once the pipe and structure are free of water, contractor will visually inspect both the interior of the structure and interior of the downstream pipe.

If deficiencies are found within the structure, Stantec recommends repairing with an injection grout, and hydraulic cement treatment to prevent future intrusion into the structure. If a deficiency is found within a downstream pipe joint, due to the extreme depth of the pipe, we'd recommend using a CIPP lining method to repair the pipe internally and prevent future intrusion. Once repairs are completed, contractor will restore the void around the exterior the structure with compacted fill and St. Augustine sod.

### Existing 18" RCP Storm System at 8202 Bluevine Sky Drive



## **Existing Storm System**





## 2018 Depression at Structure



**Current Depression at Structure** 



## **Current Condition Inside Structure**



## Suncoast Pool Service

P.O. Box 224 Elfers, FL 34680

## **Invoice**

| Date      | Invoice # |
|-----------|-----------|
| 9/29/2023 | 9706      |

Bill To

Connerton West CDD
3434 Colwell Ave
Suite 200
Tampa, FL. 33614

| P.O. No.     | Terms  | Project |
|--------------|--------|---------|
| October 2023 | Net 30 |         |

| Quantity          | Description                                                                          | L                        | Rate    |        | Amount   |
|-------------------|--------------------------------------------------------------------------------------|--------------------------|---------|--------|----------|
| 1