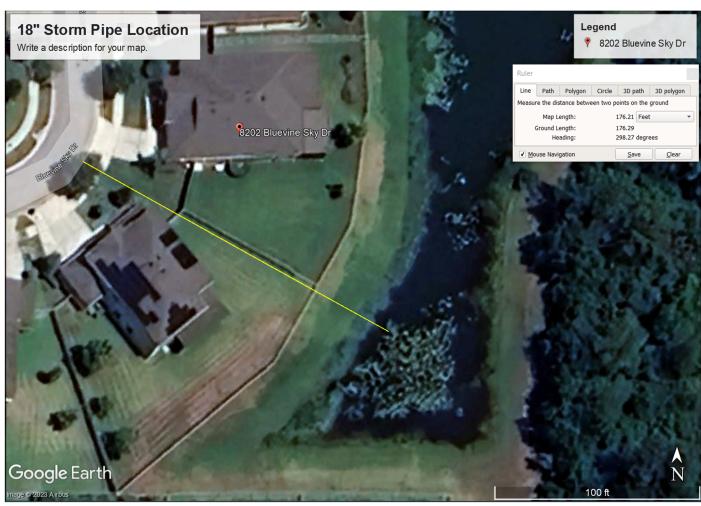

8" pipe at the outfall of Pond H. Once the pipe and structure are free of water, contractor will visually inspect both the interior of the structure and interior of the downstream pipe.

If deficiencies are found within the structure, Stantec recommends repairing with an injection grout, and hydraulic cement treatment to prevent future intrusion into the structure. If a deficiency is found within a downstream pipe joint, due to the extreme depth of the pipe, we'd recommend using a CIPP lining method to repair the pipe internally and prevent future intrusion. Once repairs are completed, contractor will restore the void around the exterior the structure with compacted fill and St. Augustine sod.

### Existing 18" RCP Storm System at 8202 Bluevine Sky Drive



## **Existing Storm System**





## 2018 Depression at Structure



**Current Depression at Structure** 



## **Current Condition Inside Structure**



## Suncoast Pool Service

P.O. Box 224 Elfers, FL 34680

## **Invoice**

| Date      | Invoice # |
|-----------|-----------|
| 9/29/2023 | 9706      |

Bill To

Connerton West CDD
3434 Colwell Ave
Suite 200
Tampa, FL. 33614

| P.O. No.     | Terms  | Project |
|--------------|--------|---------|
| October 2023 | Net 30 |         |

| Quantity          | Description                                                                          | L                        | Rate    |        | Amount   |
|-------------------|--------------------------------------------------------------------------------------|--------------------------|---------|--------|----------|
| 1